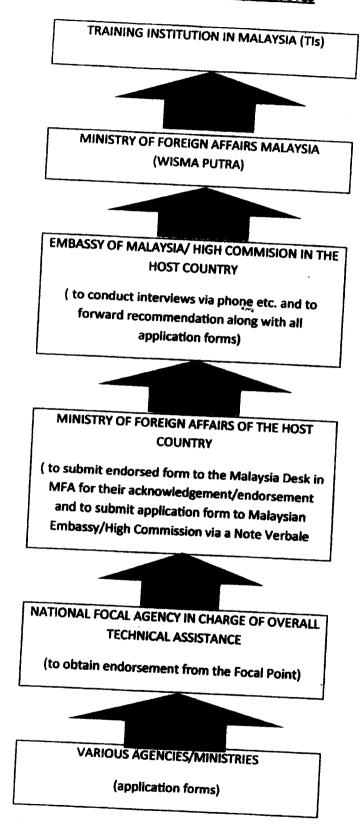

NOTE : This application form should be duly completed and endorsed by the Ministry of Foreign Affairs 1 or the National Focal Point for Technical Assistance in your country. Forms which are incomplete or not endorsed will not be accepted

# Delete accordingly

Description of your work including your responsibility :

Please continue on supplementary pages if necessary

NOTE : This application form should be duly completed and endorsed by the Ministry of Foreign Affairs or the National Focal Point for Technical Assistance in your country. Forms which are incomplete or not endorsed will not be accepted

NOTE : This application form should be duly completed and endorsed by the Ministry of Foreign Affairs or the National Focal Point for Technical Assistance in your country. Forms which are incomplete or not endorsed will not be accepted

NOTE : This application form should be duly completed and endorsed by the Ministry of Foreign Affairs or the National Focal Point for Technical Assistance in your country. Forms which are incomplete or not endorsed will not be accepted 4