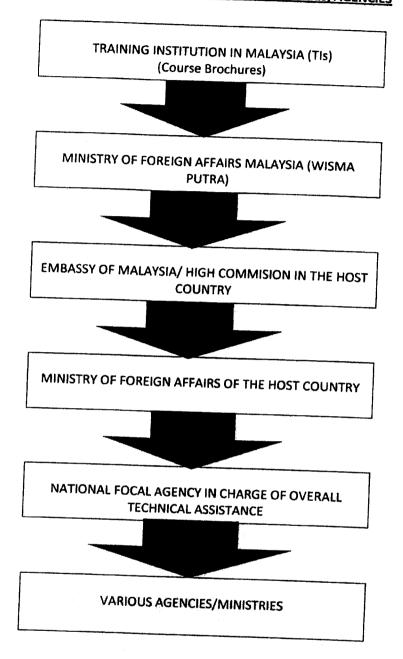

NOTE : This application form should be duly completed and endorsed by the Ministry of Foreign Affairs 1 or the National Focal Point for Technical Assistance in your country. Forms which are incomplete or not endorsed will not be accepted

# Delete accordingly

Description of your work including your responsibility :

Please continue on supplementary pages if necessary

NOTE : This application form should be duly completed and endorsed by the Ministry of Foreign Affairs or the National Focal Point for Technical Assistance in your country. Forms which are incomplete or not endorsed will not be accepted

NOTE : This application form should be duly completed and endorsed by the Ministry of Foreign Affairs or the National Focal Point for Technical Assistance in your country. Forms which are incomplete or not endorsed will not be accepted

NOTE : This application form should be duly completed and endorsed by the Ministry of Foreign Affairs or the National Focal Point for Technical Assistance in your country. Forms which are incomplete or not endorsed will not be accepted 4